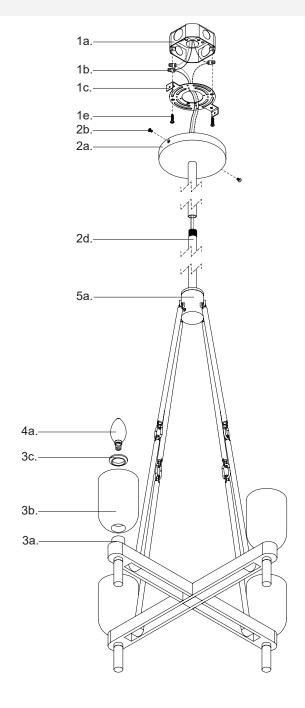

#### Step 2

Separate mounting plate (1c) from canopy (2a) by removing canopy screws (2b).

#### Step 3

Attach mounting plate (1c) to electrical junction box (1a) using junction box screws provided (1e) in hardware package.

## Step 4

Determine hanging height of fixture by securing rods (2d) to canopy (2a) and fixture (5a), after feeding fixtures wires through rods.

# Step 5

Make proper electrical connections (black to hot "L", white to neutral "N", ground to "GND") with wire nuts (1b) provided in hardware package

## Step 6

Attach canopy (2a) to mounting plate (1c) with canopy screws (2b).

# Step 7

Attach fixture shade (3b) to fixture socket (3a) and secure with shade lock (3c). Install the recommended lamp (4a) (not provided) (referred on the socket label for maximum wattage and type) to fixture socket.